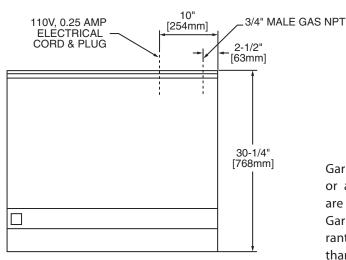

## Encdis

| Model #      | Dim      | ensions: In. ( | mm)         | No. of  | No. of Total | Griddle Size; In. (mm) |         |
|--------------|----------|----------------|-------------|---------|--------------|------------------------|---------|
| wodel #      | Width    | Depth          | Height      | Burners | BTU*         | Width                  | Depth   |
| RGTSA-2424-1 | 24(610)  | 30-1/4(768)    | 16-3/4(425) | 2       | 48,000       | 24(610)                | 22(559) |
| RGTSA-2436-1 | 36(914)  | 30-1/4(768)    | 16-3/4(425) | 3       | 72,000       | 36(914)                | 22(559) |
| RGTSA-2448-1 | 48(1219) | 30-1/4(768)    | 16-3/4(425) | 4       | 96,000       | 48(1219)               | 22(559) |

## \* Natural and Propane Gas

Many local codes exist and it is the responsibility of the owner and installer to comply with those codes.

WIDTH

0

| Shipping Information |                 |      |  |  |  |
|----------------------|-----------------|------|--|--|--|
| Model No.            | Weight<br>Lb/Kg | Cube |  |  |  |
| RGTSA-2424-1         | 270/122         | 18.0 |  |  |  |
| RGTSA-2436-1         | 370/168         | 25.0 |  |  |  |
| RGTSA-2448-1         | 441/200         | 33.0 |  |  |  |